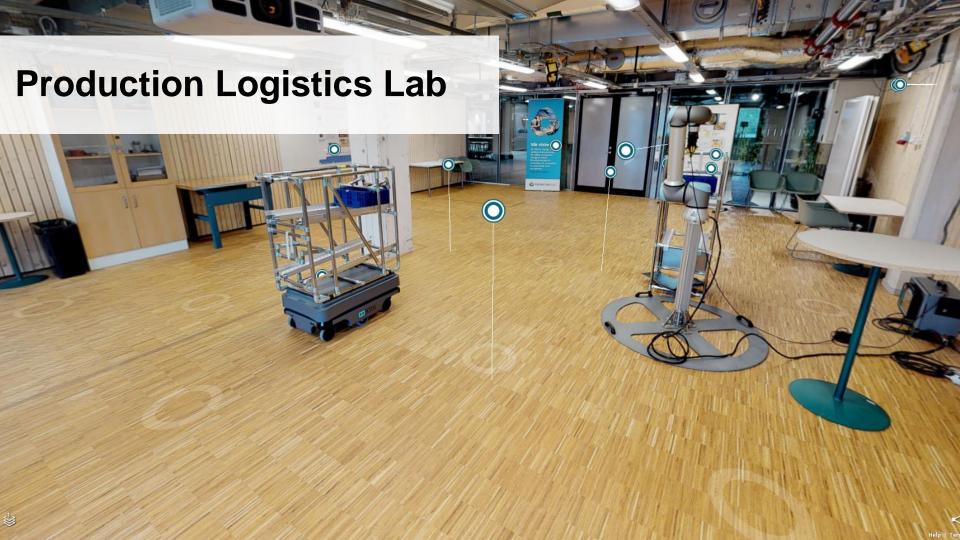

#### **Research Focus Production Logistics Lab**

- Connected production logistics.
- Analytical applications based on digital twins
- Production logistics enabling circularity
- More Information on the lab
  - https://www.kth.se/sv/ipu/research/production-management-and-logistics
  - https://www.kth.se/ipu/infrastructure/labs-at-kth-sodertalje-1.863858
  - Infrastructure in the Lab
    - AGV MiR200
    - Picking robot UR10e
    - RTLS (Real Time Location System) installation Griffin Enterprise Positioning Services
    - Racks, pallets, and goods
    - Connectivity solution based on wifi/5G
    - Plant service bus solution Apache Kafka and Node-RED
    - KTH Cloud solution
    - Digital environment with Dashboard and VR Unity